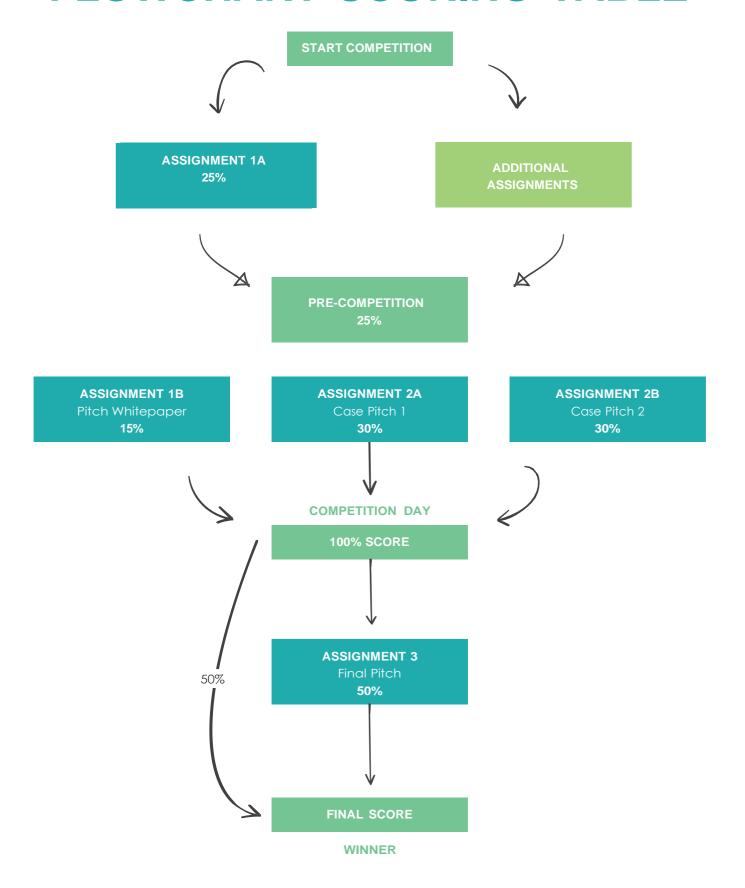

## **JUDGING & PROCEDURE EMCUP 2024**

| PRE-COMPETITION                                                                            | %                          | JUDGED BY                                 | REMARKS                                                                                                                                           |
|--------------------------------------------------------------------------------------------|----------------------------|-------------------------------------------|---------------------------------------------------------------------------------------------------------------------------------------------------|
| <b>Assignment 1A</b> Whitepaper                                                            | 25%                        | Business Jury                             | Assessed by at least 3 Business Jury members                                                                                                      |
| COMPETITION DAYS                                                                           | %                          | JUDGED BY                                 | REMARKS                                                                                                                                           |
| Assignment 1B Pitch Whitepaper  Assignment 2A (Case Pitch 1)  Assignment 2B (Case Pitch 2) | 15%<br>30%<br>30%<br>=100% | Business Jury Business Jury Business Jury | Time to tweak pitch, based on feedback Business Jury, before second pitch  The best teams go to the finals; all previous assignments are included |
| FINALS                                                                                     | %                          | JUDGED BY                                 | REMARKS                                                                                                                                           |
| Assignment 3 (Final Assignment & Pitch, Dragons' Den style)                                | 50%                        | Dragons & whole audience                  | 50% of Final Pitch 50% of Assignments 1&2 = 100% end score                                                                                        |

## FLOWCHART SCORING TABLE