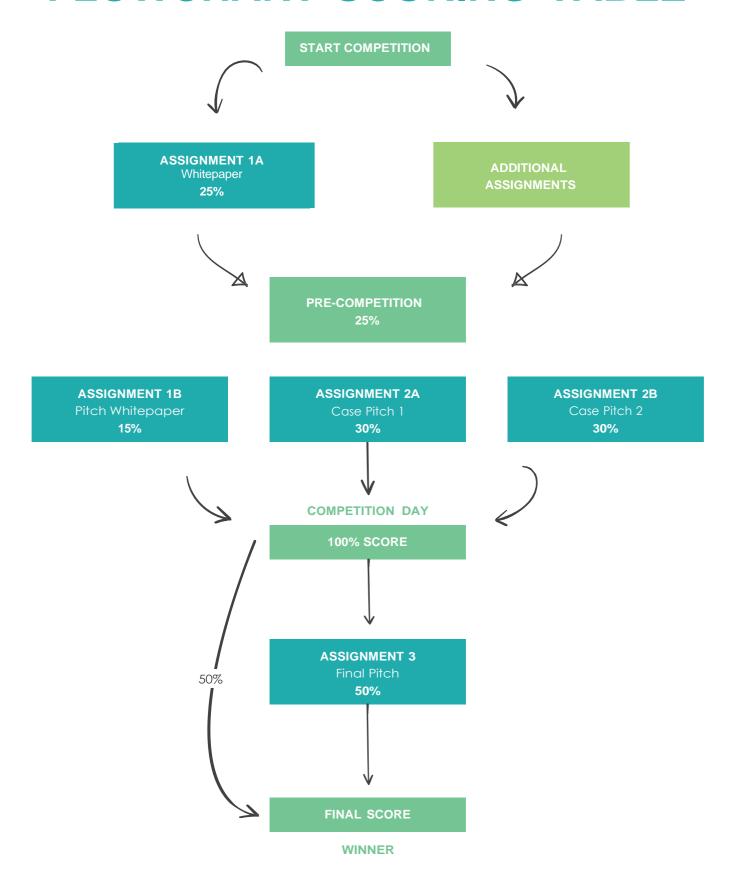

## **JUDGING & PROCEDURE EMCUP 2024**

| PRE-COMPETITION                                                                            | %                          | JUDGED BY                                 | REMARKS                                                                                                                                           |
|--------------------------------------------------------------------------------------------|----------------------------|-------------------------------------------|---------------------------------------------------------------------------------------------------------------------------------------------------|
| <b>Assignment 1A</b> Whitepaper                                                            | 25%                        | Business Jury                             | Assessed by at least 3 Business Jury members                                                                                                      |
| COMPETITION DAYS                                                                           | %                          | JUDGED BY                                 | REMARKS                                                                                                                                           |
| Assignment 1B Pitch Whitepaper  Assignment 2A (Case Pitch 1)  Assignment 2B (Case Pitch 2) | 15%<br>30%<br>30%<br>=100% | Business Jury Business Jury Business Jury | Time to tweak pitch, based on feedback Business Jury, before second pitch  The best teams go to the finals; all previous assignments are included |
| FINALS                                                                                     | %                          | JUDGED BY                                 | REMARKS                                                                                                                                           |
| Assignment 3 (Final Assignment & Pitch, Dragons' Den style)                                | 50%                        | Dragons & whole audience                  | 50% of Final Pitch 50% of Assignments 1&2 = 100% end score                                                                                        |

## FLOWCHART SCORING TABLE